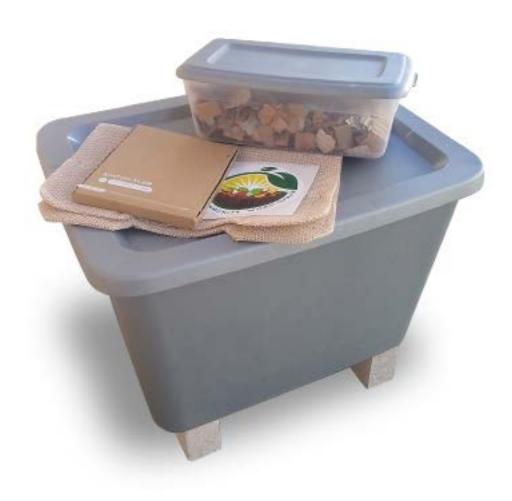

## **Learn to Worm Kit**

Waikiki Worm Company recommends the Learn-to-Worm Kit, a basic box bin with all the components assembled for you. This bin will house a worm colony capable of processing up to ten pounds of food waste a week.

## The Learn-to-Worm Kit includes:

- 18-gallon Sterilte storage tote, pre-drilled for aeration and drainage
- Two bricks for elevation
- Custom-cut bin blanket
- Pre-inoculated bedding
- · Digital scale
- Worm food collection box
- Starter colony 1/4 pound composting worms
- Link to How to Set-Up the Learn-to-Worm Kit video